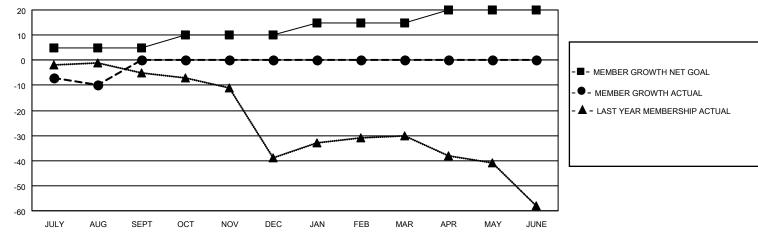

## District 6 C

| Clubs         |               |             |               | Members               |                        |                         |                                                    |  |
|---------------|---------------|-------------|---------------|-----------------------|------------------------|-------------------------|----------------------------------------------------|--|
|               | RESULTS FOR   | R 2020-2021 |               | RESULTS FOR 2020-2021 |                        |                         |                                                    |  |
| QUARTER       | NEW CLUB GOAL | NEW CLUBS   | DROPPED CLUBS | QUARTER MEME          | BER GROWTH NET<br>GOAL | MEMBER GROWTH<br>ACTUAL | DROPPED<br>MEMBERS ACTUAL<br>(including transfers) |  |
| JULY/AUG/SEPT | 0             | 0           | 0             | JULY/AUG/SEPT         | 5                      | 9                       | 16                                                 |  |
| OCT/NOV/DEC   | 1             | 0           | 0             | OCT/NOV/DEC           | 5                      | 0                       | 0                                                  |  |
| JAN/FEB/MAR   | 0             | 0           | 0             | JAN/FEB/MAR           | 5                      | 0                       | 0                                                  |  |
| APR/MAY/JUNE  | 1             | 0           | 0             | APR/MAY/JUNE          | 5                      | 0                       | 0                                                  |  |